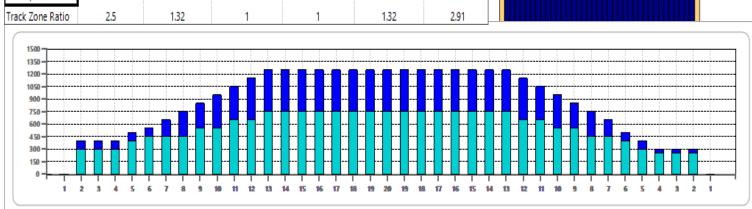

## MJBT - January 2024 - Island Xtreme Bowl

Oil Pattern Distance **Forward Oil Total Tank Configuration** 

37 21.05 mL Multi Tank

**Reverse Brush Drop Reverse Oil Total Tank A Conditioner** 

34 12.55 mL **Fire**  Oil Per Board **Volume Oil Total Tank B Conditioner** 

50 ul 33.6 mL Ice

|   | START | STOP | LOADS | SPEED | BUFFER | TANK | CROSSED | START | END  | FEET | T.OIL |
|---|-------|------|-------|-------|--------|------|---------|-------|------|------|-------|
| 1 | 2L    | 2R   | 5     | 14    | 3      | Α    | 185     | 0.0   | 7.9  | 7.9  | 9250  |
| 2 | 2L    | 5R   | 1     | 14    | 3      | Α    | 34      | 7.9   | 9.8  | 1.9  | 1700  |
| 3 | 5L    | 6R   | 2     | 14    | 3      | Α    | 60      | 9.8   | 13.7 | 3.9  | 3000  |
| 4 | 6L    | 7R   | 1     | 18    | 3      | Α    | 28      | 13.7  | 16.2 | 2.5  | 1400  |
| 5 | 9L    | 9R   | 2     | 18    | 3      | Α    | 46      | 16.2  | 21.3 | 5.1  | 2300  |
| 6 | 11L   | 11R  | 2     | 18    | 3      | Α    | 38      | 21.3  | 26.4 | 5.1  | 1900  |
| 7 | 13L   | 13R  | 2     | 18    | 3      | Α    | 30      | 26.4  | 31.5 | 5.1  | 1500  |
| 8 | 2L    | 2R   | 0     | 22    | 3      | Α    | 0       | 31.5  | 37.0 | 5.5  | 0     |
|   |       |      |       |       |        |      |         |       |      |      |       |
|   |       |      |       |       |        |      |         |       |      |      |       |
|   |       |      |       |       |        |      |         |       |      |      |       |
|   |       |      |       |       |        |      |         |       |      |      |       |
|   |       |      |       |       |        |      |         |       |      |      |       |
|   |       |      |       |       |        |      |         |       |      |      |       |

|     | 2L<br>12L | 2R<br>12R | 0 | 30 | 3 | _ |    |      |      |      |      |
|-----|-----------|-----------|---|----|---|---|----|------|------|------|------|
|     | 12L       | 12R       | _ |    | _ | В | 0  | 37.0 | 28.0 | -9.0 | 0    |
| - 4 |           |           | 2 | 18 | 3 | В | 34 | 28.0 | 22.9 | -5.1 | 1700 |
| 3   | 10L       | 10R       | 2 | 18 | 3 | В | 42 | 22.9 | 17.8 | -5.1 | 2100 |
| 4 8 | 8L        | 8R        | 2 | 14 | 3 | В | 50 | 17.8 | 13.9 | -3.9 | 2500 |
| 5 7 | 7L        | 7R        | 2 | 14 | 3 | В | 54 | 13.9 | 10.0 | -3.9 | 2700 |
| 6 2 | 2L        | 5R        | 1 | 14 | 3 | В | 34 | 10.0 | 8.1  | -1.9 | 1700 |
| 7 2 | 2L        | 2R        | 1 | 14 | 3 | В | 37 | 8.1  | 6.2  | -1.9 | 1850 |
| 8 2 | 2L        | 2R        | 0 | 10 | 3 | В | 0  | 6.2  | 0.0  | -6.2 | 0    |

Cleaner Ratio Main Mix Cleaner Ratio Back End Mix Cleaner Ratio Back End Distance Buffer RPM: 4 = 700 | 3 = 500 | 2 = 200 | 1 = 100

NA NA NA Forward Reverse Combined

| 2 4111 61 111 1111 |                | - 000   -      |                 |                 |                |                |
|--------------------|----------------|----------------|-----------------|-----------------|----------------|----------------|
|                    |                |                |                 |                 |                |                |
|                    |                |                |                 |                 |                |                |
|                    |                |                |                 |                 |                |                |
|                    |                |                |                 |                 |                |                |
|                    |                |                |                 |                 | ,              | ,              |
| Item               | 3L-7L:18L-18R  | 8L-12L:18L-18R | 13L-17L:18L-18R | 18L-18R:17R-13R | 18L-18R:12R-8R | 18L-18R:7R-3R  |
| Description        | Outside:Middle | Middle:Middle  | Inside:Middle   | Mlddle: Inside  | Middle:Middle  | Middle:Outside |
|                    |                |                |                 |                 |                |                |