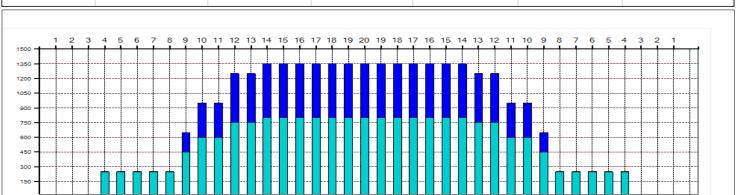

## 2023 MJBT/CBA DOUBLES

Oil Pattern Distance: 42 Feet **Reverse Brush Drop:** 42 Feet Oil Per Board: 50 uL 30.15 mL **Forward Oil Total:** 19.2 mL **Reverse Oil Total:** 10.95 mL **Volume Oil Total:** Forward Boards Crossed: 384 Boards **Reverse Boards Crossed:** 219 Boards 603 Boards **Total Boards Crossed:** 

|   | Start | Stop | Loads | Speed | Crossed | Start | End  | Feet | T.Oil |
|---|-------|------|-------|-------|---------|-------|------|------|-------|
| 1 | 4L    | 4R   | 5     | 14    | 165     | 0.0   | 7.9  | 7.9  | 8250  |
| 2 | 9L    | 9R   | 4     | 14    | 92      | 7.9   | 15.8 | 7.9  | 4600  |
| 3 | 10L   | 10R  | 3     | 18    | 63      | 15.8  | 23.4 | 7.6  | 3150  |
| 4 | 12L   | 12R  | 3     | 18    | 51      | 23.4  | 31.0 | 7.6  | 2550  |
| 5 | 14L   | 14R  | 1     | 22    | 13      | 31.0  | 34.1 | 3.1  | 650   |
| 6 | 2L    | 2R   | 0     | 22    | 0       | 34.1  | 42.0 | 7.9  | 0     |
|   |       |      |       |       |         |       |      |      |       |
|   |       |      |       |       |         |       |      |      |       |

| H |       |      |       |       |         |       |      |       |       |  |
|---|-------|------|-------|-------|---------|-------|------|-------|-------|--|
|   |       |      |       |       |         |       |      |       |       |  |
|   | Start | Stop | Loads | Speed | Crossed | Start | End  | Feet  | T.Oil |  |
| 1 | 2L    | 2R   | 0     | 30    | 0       | 42.0  | 31.0 | -11.0 | 0     |  |
| 2 | 14L   | 14R  | 1     | 22    | 13      | 31.0  | 27.9 | -3.1  | 650   |  |
| 3 | 12L   | 12R  | 3     | 18    | 51      | 27.9  | 20.3 | -7.6  | 2550  |  |
| 4 | 10L   | 10R  | 3     | 18    | 63      | 20.3  | 12.7 | -7.6  | 3150  |  |
| 5 | 9L    | 9R   | 4     | 14    | 92      | 12.7  | 4.8  | -7.9  | 4600  |  |
| 6 | 2L    | 2R   | 0     | 10    | 0       | 4.8   | 0.0  | -4.8  | 0     |  |
| _ |       |      | -     |       |         |       |      |       | 0     |  |