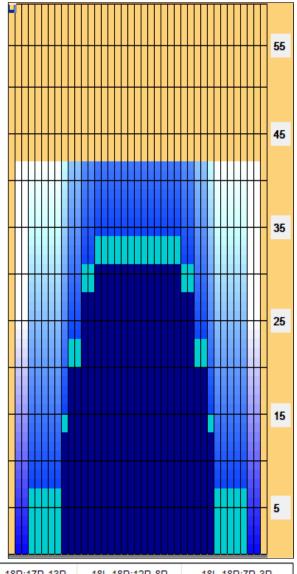

## 2023 MJBT/CBA DOUBLES

Oil Pattern Distance: 42 Feet **Reverse Brush Drop:** 42 Feet Oil Per Board: 50 uL 30.15 mL **Forward Oil Total:** 19.2 mL **Reverse Oil Total:** 10.95 mL **Volume Oil Total:** Forward Boards Crossed: 384 Boards **Reverse Boards Crossed:** 219 Boards 603 Boards **Total Boards Crossed:** 

|   | Start | Stop | Loads | Speed | Crossed | Start | End  | Feet | T.Oil |
|---|-------|------|-------|-------|---------|-------|------|------|-------|
| 1 | 4L    | 4R   | 5     | 14    | 165     | 0.0   | 7.9  | 7.9  | 8250  |
| 2 | 9L    | 9R   | 4     | 14    | 92      | 7.9   | 15.8 | 7.9  | 4600  |
| 3 | 10L   | 10R  | 3     | 18    | 63      | 15.8  | 23.4 | 7.6  | 3150  |
| 4 | 12L   | 12R  | 3     | 18    | 51      | 23.4  | 31.0 | 7.6  | 2550  |
| 5 | 14L   | 14R  | 1     | 22    | 13      | 31.0  | 34.1 | 3.1  | 650   |
| 6 | 2L    | 2R   | 0     | 22    | 0       | 34.1  | 42.0 | 7.9  | 0     |
|   |       |      |       |       |         |       |      |      |       |
|   |       |      |       |       |         |       |      |      |       |

| H |       |      |       |       |         |       |      |       |       |  |
|---|-------|------|-------|-------|---------|-------|------|-------|-------|--|
|   |       |      |       |       |         |       |      |       |       |  |
|   | Start | Stop | Loads | Speed | Crossed | Start | End  | Feet  | T.Oil |  |
| 1 | 2L    | 2R   | 0     | 30    | 0       | 42.0  | 31.0 | -11.0 | 0     |  |
| 2 | 14L   | 14R  | 1     | 22    | 13      | 31.0  | 27.9 | -3.1  | 650   |  |
| 3 | 12L   | 12R  | 3     | 18    | 51      | 27.9  | 20.3 | -7.6  | 2550  |  |
| 4 | 10L   | 10R  | 3     | 18    | 63      | 20.3  | 12.7 | -7.6  | 3150  |  |
| 5 | 9L    | 9R   | 4     | 14    | 92      | 12.7  | 4.8  | -7.9  | 4600  |  |
| 6 | 2L    | 2R   | 0     | 10    | 0       | 4.8   | 0.0  | -4.8  | 0     |  |
| _ |       |      | -     |       |         |       |      |       | 0     |  |