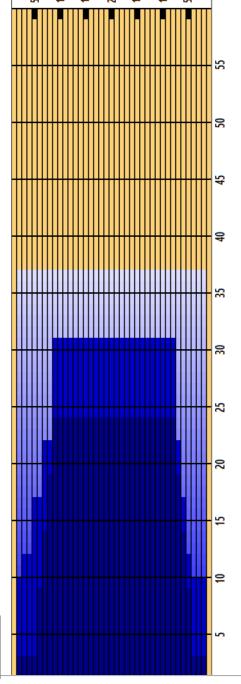

## **MJBT - SEPTEMBER 2023 - SOUTHWAY BOWL**

Oil Pattern Distance **Forward Oil Total Tank Configuration** 

**37** 16.35 mL **A Only**  **Reverse Brush Drop Reverse Oil Total Tank A Conditioner** 

33 12.8 mL Oil Per Board **Volume Oil Total Tank B Conditioner** 

50 ul 29.15 mL

| 1 2L 2R 3 14 3 A 111 0.0 3.9 3.9 555   2 6L 5R 2 18 3 A 60 3.9 9.0 5.1 300   3 7L 6R 2 18 3 A 56 9.0 14.1 5.1 280   4 8L 7R 2 18 3 A 52 14.1 19.2 5.1 260   5 9L 8R 2 18 3 A 48 19.2 24.3 5.1 240   6 2L 2R 0 22 3 A 0 24.3 30.0 5.7 |
|--------------------------------------------------------------------------------------------------------------------------------------------------------------------------------------------------------------------------------------|
| 3 7L 6R 2 18 3 A 56 9.0 14.1 5.1 280<br>4 8L 7R 2 18 3 A 52 14.1 19.2 5.1 260<br>5 9L 8R 2 18 3 A 48 19.2 24.3 5.1 240                                                                                                               |
| 4 8L 7R 2 18 3 A 52 14.1 19.2 5.1 260<br>5 9L 8R 2 18 3 A 48 19.2 24.3 5.1 240                                                                                                                                                       |
| 5 9L 8R 2 18 3 A 48 19.2 24.3 5.1 240                                                                                                                                                                                                |
|                                                                                                                                                                                                                                      |
| 6 21 2R 0 22 3 A 0 243 300 57                                                                                                                                                                                                        |
| 0 2E 2N 0 2E 3 N 0 24.3 30.0 3.7                                                                                                                                                                                                     |
| 7 2L 2R 0 26 3 A 0 30.0 37.0 7.0                                                                                                                                                                                                     |

|   | START | STOP | LOADS | SPEED | BUFFER | TANK | CROSSED | START | END  | FEET | T.OIL |
|---|-------|------|-------|-------|--------|------|---------|-------|------|------|-------|
| 1 | 2L    | 2R   | 0     | 30    | 3      | Α    | 0       | 37.0  | 31.0 | -6.0 | 0     |
| 2 | 9L    | 8R   | 3     | 22    | 3      | Α    | 72      | 31.0  | 21.7 | -9.3 | 3600  |
| 3 | 7L    | 7R   | 2     | 18    | 3      | Α    | 54      | 21.7  | 16.6 | -5.1 | 2700  |
| 4 | 5L    | 6R   | 2     | 18    | 3      | Α    | 60      | 16.6  | 11.5 | -5.1 | 3000  |
| 5 | 3L    | 5R   | 1     | 14    | 3      | Α    | 33      | 11.5  | 9.6  | -1.9 | 1650  |
| 6 | 2L    | 2R   | 1     | 14    | 3      | Α    | 37      | 9.6   | 7.7  | -1.9 | 1850  |
| 7 | 2L    | 2R   | 0     | 14    | 3      | Α    | 0       | 7.7   | 0.0  | -7.7 | 0     |
| l |       |      |       |       |        |      |         |       |      |      |       |
|   |       |      |       |       |        |      |         |       |      |      |       |

Cleaner Ratio Main Mix Cleaner Ratio Back End Mix Cleaner Ratio Back End Distance Buffer RPM: 4 = 700 | 3 = 500 | 2 = 200 | 1 = 100

NA NA NA Forward Reverse Combined

| 1.               | 01 71 401 405  | 0. 40. 40. 405 | 401 471 401 405 | 401 400 470 400 | 401 400 400 00 | 401 400 70 00  |
|------------------|----------------|----------------|-----------------|-----------------|----------------|----------------|
| Item             | 3L-7L:18L-18R  | 8L-12L:18L-18R | 13L-17L:18L-18R | 18L-18R:17R-13R | 18L-18R:12R-8R | 18L-18R:7R-3R  |
| Description      | Outside:Middle | Middle:Middle  | Inside:Middle   | Mlddle: Inside  | Middle:Middle  | Middle:Outside |
| Track Zone Ratio | 2.56           | 1.05           | 1               | 1               | 1              | 2.44           |