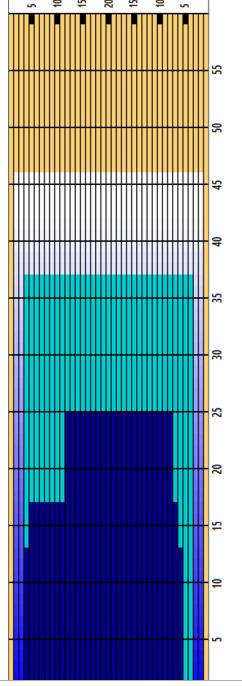

## MJBT - April 2023 - River City Extreme

Oil Pattern Distance **Forward Oil Total Tank Configuration** 

46 18.64 mL Multi Tank

**Reverse Brush Drop Reverse Oil Total Tank A Conditioner** 

44 9.4 mL Ice Oil Per Board **Volume Oil Total Tank B Conditioner** 

40 ul 28.04 mL Ice

|   | START | STOP | LOADS | SPEED | BUFFER | TANK | CROSSED | START | END  | FEET | T.OIL |
|---|-------|------|-------|-------|--------|------|---------|-------|------|------|-------|
| 1 | 2L    | 2R   | 1     | 18    | 3      | Α    | 37      | 0.0   | 0.0  | 0.0  | 1480  |
| 2 | 4L    | 4R   | 5     | 18    | 3      | Α    | 165     | 0.0   | 12.7 | 12.7 | 6600  |
| 3 | 4L    | 4R   | 8     | 22    | 3      | Α    | 264     | 12.7  | 37.6 | 24.9 | 10560 |
| 4 | 2L    | 2R   | 0     | 26    | 3      | Α    | 0       | 37.6  | 46.0 | 8.4  | 0     |
|   |       |      |       |       |        |      |         |       |      |      |       |
|   |       |      |       |       |        |      |         |       |      |      |       |
|   |       |      |       |       |        |      |         |       |      |      |       |
|   |       |      |       |       |        |      |         |       |      |      |       |
|   |       |      |       |       |        |      |         |       |      |      |       |
|   |       |      |       |       |        |      |         |       |      |      |       |
|   |       |      |       |       |        |      |         |       |      |      |       |
|   |       |      |       |       |        |      |         |       |      |      |       |
|   |       |      |       |       |        |      |         |       |      |      |       |
|   |       |      |       |       |        |      |         |       |      |      |       |

|   | START | STOP | LOADS | SPEED | BUFFER | TANK | CROSSED | START | END  | FEET  | T.OIL |
|---|-------|------|-------|-------|--------|------|---------|-------|------|-------|-------|
| 1 | 2L    | 2R   | 0     | 30    | 1      | В    | 0       | 46.0  | 43.0 | -3.0  | 0     |
| 2 | 2L    | 2R   | 0     | 26    | 2      | В    | 0       | 43.0  | 41.0 | -2.0  | 0     |
| 3 | 2L    | 2R   | 0     | 22    | 3      | В    | 0       | 41.0  | 25.0 | -16.0 | 0     |
| 4 | 12L   | 8R   | 2     | 14    | 3      | В    | 42      | 25.0  | 21.1 | -3.9  | 1680  |
| 5 | 12L   | 8R   | 2     | 14    | 3      | В    | 42      | 21.1  | 17.2 | -3.9  | 1680  |
| 6 | 5L    | 7R   | 2     | 14    | 3      | В    | 58      | 17.2  | 13.3 | -3.9  | 2320  |
| 7 | 4L    | 6R   | 3     | 14    | 3      | В    | 93      | 13.3  | 7.4  | -5.9  | 3720  |
| 8 | 2L    | 2R   | 0     | 10    | 3      | В    | 0       | 7.4   | 0.0  | -7.4  | 0     |
|   |       |      |       |       |        |      |         |       |      |       |       |

Cleaner Ratio Main Mix Cleaner Ratio Back End Mix Cleaner Ratio Back End Distance Buffer RPM: 4 = 700 | 3 = 500 | 2 = 200 | 1 = 100

NA NA NA Forward Reverse Combined

| ltem             | 3L-7L:18L-18R  | 8L-12L:18L-18R | 13L-17L:18L-18R | 18L-18R:17R-13R | 18L-18R:12R-8R | 18L-18R:7R-3R  |
|------------------|----------------|----------------|-----------------|-----------------|----------------|----------------|
| Description      | Outside:Middle | Middle:Middle  | Inside:Middle   | Mlddle: Inside  | Middle:Middle  | Middle:Outside |
| Track Zone Ratio | 1.53           | 1.16           | 1               | 1               | 1              | 1.77           |