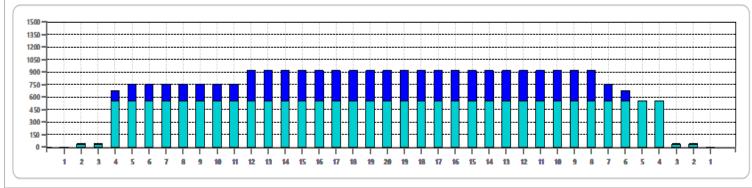

Cleaner Ratio Main Mix Cleaner Ratio Back End Mix Cleaner Ratio Back End Distance Buffer RPM: 4 = 700 | 3 = 500 | 2 = 200 | 1 = 100

NA NA NA Forward Reverse Combined

| ltem             | 3L-7L:18L-18R  | 8L-12L:18L-18R | 13L-17L:18L-18R | 18L-18R:17R-13R | 18L-18R:12R-8R | 18L-18R:7R-3R  |
|------------------|----------------|----------------|-----------------|-----------------|----------------|----------------|
| Description      | Outside:Middle | Middle:Middle  | Inside:Middle   | Mlddle: Inside  | Middle:Middle  | Middle:Outside |
| Track Zone Ratio | 1.53           | 1.16           | 1               | 1               | 1              | 1.77           |