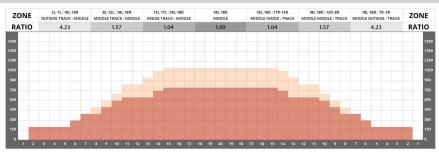

## MJBT - JANUARY 2023 ISLAND XTREME BOWL

DISTANCE: 46 FEET VOLUME: 26.1 mL RATIO: 4.23:1 FORWARD: 20.2 mL DROP BRUSH: 35 FEET REVERSE: 5.9 mL

TANKS WEST BUMB

TANKS: KEGEL PUMP: 50μL