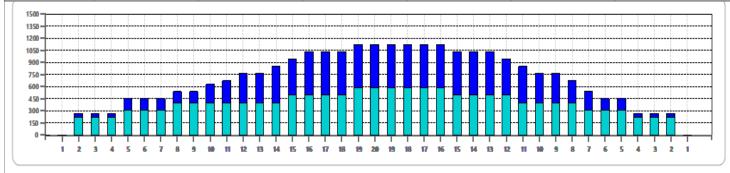

## **MJBT - NOVEMBER 2022 - MERMAID LANES**

Oil Pattern Distance Oil Per Board **Reverse Brush Drop** 45 ul **Forward Oil Total Reverse Oil Total Volume Oil Total** 15.165 mL 11.925 mL 27.09 mL **Tank Configuration Tank A Conditioner** Tank B Conditioner N/A **Fire Fire** 

| STA  | ART STOP | LOADS | SPEED | BUFFER | TANK | CROSSED | START | END  | FEET | T.OIL |
|------|----------|-------|-------|--------|------|---------|-------|------|------|-------|
| 1 2L | 2R       | 5     | 14    | 3      | Α    | 185     | 0.0   | 7.9  | 7.9  | 8325  |
| 2 5L | 5R       | 2     | 18    | 3      | Α    | 62      | 7.9   | 13.0 | 5.1  | 2790  |
| 8 L  | 8R       | 2     | 18    | 3      | Α    | 50      | 13.0  | 18.1 | 5.1  | 2250  |
| 4 15 | 12R      | 2     | 18    | 3      | Α    | 28      | 18.1  | 23.2 | 5.1  | 1260  |
| 5 19 | 16R      | 2     | 18    | 3      | Α    | 12      | 23.2  | 28.3 | 5.1  | 540   |
| 5 2L | 2R       | 0     | 18    | 3      | Α    | 0       | 28.3  | 45.0 | 16.7 | 0     |
|      |          |       |       |        |      |         |       |      |      |       |

|   | START | STOP | LOADS | SPEED | BUFFER | TANK | CROSSED | START | END  | FEET  | T.OIL |
|---|-------|------|-------|-------|--------|------|---------|-------|------|-------|-------|
| 1 | 2L    | 2R   | 0     | 30    | 3      | В    | 0       | 45.0  | 35.0 | -10.0 | 0     |
| 2 | 16L   | 13R  | 2     | 18    | 3      | В    | 24      | 35.0  | 29.9 | -5.1  | 1080  |
| 3 | 14L   | 11R  | 2     | 18    | 3      | В    | 32      | 29.9  | 24.8 | -5.1  | 1440  |
| 4 | 12L   | 9R   | 2     | 18    | 3      | В    | 40      | 24.8  | 19.7 | -5.1  | 1800  |
| 5 | 11L   | 8R   | 1     | 18    | 3      | В    | 22      | 19.7  | 17.2 | -2.5  | 990   |
| 6 | 10L   | 7R   | 2     | 14    | 3      | В    | 48      | 17.2  | 13.3 | -3.9  | 2160  |
| 7 | 5L    | 5R   | 2     | 14    | 3      | В    | 62      | 13.3  | 9.4  | -3.9  | 2790  |
| 8 | 2L    | 2R   | 1     | 14    | 3      | В    | 37      | 9.4   | 7.5  | -1.9  | 1665  |
| 9 | 2L    | 2R   | 0     | 14    | 3      | В    | 0       | 7.5   | 0.0  | -7.5  | 0     |

Cleaner Ratio Main Mix NA Cleaner Ratio Back End Mix NA Cleaner Ratio Back End Distance NA Buffer RPM:  $4 = 720 \mid 3 = 500 \mid 2 = 200 \mid 1 = 50$ 

Forward Reverse Combined

| Item             | 3L-7L:18L-18R        | 8L-12L:18L-18R      | 13L-17L:18L-18R     | 18L-18R:17R-13R      | 18L-18R:12R-8R      | 18L-18R:7R-3R        |
|------------------|----------------------|---------------------|---------------------|----------------------|---------------------|----------------------|
| Description      | Outside Track:Middle | Middle Track:Middle | Inside Track:Middle | Mlddle: Inside Track | Middle:Middle Track | Middle:Outside Track |
| Track Zone Ratio | 2.93                 | 1.76                | 1.19                | 1.03                 | 1.38                | 2.8                  |