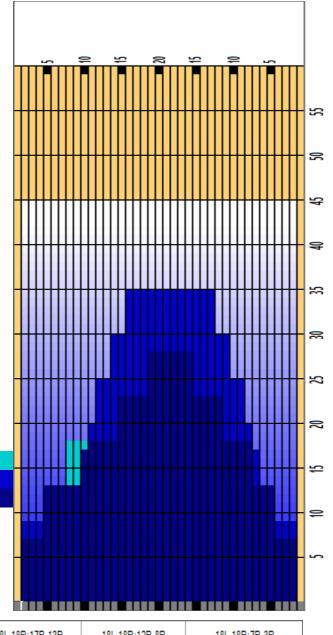

## **MJBT - NOVEMBER 2022 - MERMAID LANES**

Oil Pattern Distance Oil Per Board **Reverse Brush Drop** 45 ul **Forward Oil Total Reverse Oil Total Volume Oil Total** 15.165 mL 11.925 mL 27.09 mL **Tank Configuration Tank A Conditioner** Tank B Conditioner N/A **Fire Fire** 

| STA  | ART STOP | LOADS | SPEED | BUFFER | TANK | CROSSED | START | END  | FEET | T.OIL |
|------|----------|-------|-------|--------|------|---------|-------|------|------|-------|
| 1 2L | 2R       | 5     | 14    | 3      | Α    | 185     | 0.0   | 7.9  | 7.9  | 8325  |
| 2 5L | 5R       | 2     | 18    | 3      | Α    | 62      | 7.9   | 13.0 | 5.1  | 2790  |
| 8 L  | 8R       | 2     | 18    | 3      | Α    | 50      | 13.0  | 18.1 | 5.1  | 2250  |
| 4 15 | 12R      | 2     | 18    | 3      | Α    | 28      | 18.1  | 23.2 | 5.1  | 1260  |
| 5 19 | 16R      | 2     | 18    | 3      | Α    | 12      | 23.2  | 28.3 | 5.1  | 540   |
| 5 2L | 2R       | 0     | 18    | 3      | Α    | 0       | 28.3  | 45.0 | 16.7 | 0     |
|      |          |       |       |        |      |         |       |      |      |       |

|   | START | STOP | LOADS | SPEED | BUFFER | TANK | CROSSED | START | END  | FEET  | T.OIL |
|---|-------|------|-------|-------|--------|------|---------|-------|------|-------|-------|
| 1 | 2L    | 2R   | 0     | 30    | 3      | В    | 0       | 45.0  | 35.0 | -10.0 | 0     |
| 2 | 16L   | 13R  | 2     | 18    | 3      | В    | 24      | 35.0  | 29.9 | -5.1  | 1080  |
| 3 | 14L   | 11R  | 2     | 18    | 3      | В    | 32      | 29.9  | 24.8 | -5.1  | 1440  |
| 4 | 12L   | 9R   | 2     | 18    | 3      | В    | 40      | 24.8  | 19.7 | -5.1  | 1800  |
| 5 | 11L   | 8R   | 1     | 18    | 3      | В    | 22      | 19.7  | 17.2 | -2.5  | 990   |
| 6 | 10L   | 7R   | 2     | 14    | 3      | В    | 48      | 17.2  | 13.3 | -3.9  | 2160  |
| 7 | 5L    | 5R   | 2     | 14    | 3      | В    | 62      | 13.3  | 9.4  | -3.9  | 2790  |
| 8 | 2L    | 2R   | 1     | 14    | 3      | В    | 37      | 9.4   | 7.5  | -1.9  | 1665  |
| 9 | 2L    | 2R   | 0     | 14    | 3      | В    | 0       | 7.5   | 0.0  | -7.5  | 0     |

Cleaner Ratio Main Mix NA Cleaner Ratio Back End Mix NA Cleaner Ratio Back End Distance NA Buffer RPM:  $4 = 720 \mid 3 = 500 \mid 2 = 200 \mid 1 = 50$ 

Forward Reverse Combined

| Item             | 3L-7L:18L-18R        | 8L-12L:18L-18R      | 13L-17L:18L-18R     | 18L-18R:17R-13R      | 18L-18R:12R-8R      | 18L-18R:7R-3R        |
|------------------|----------------------|---------------------|---------------------|----------------------|---------------------|----------------------|
| Description      | Outside Track:Middle | Middle Track:Middle | Inside Track:Middle | Mlddle: Inside Track | Middle:Middle Track | Middle:Outside Track |
| Track Zone Ratio | 2.93                 | 1.76                | 1.19                | 1.03                 | 1.38                | 2.8                  |